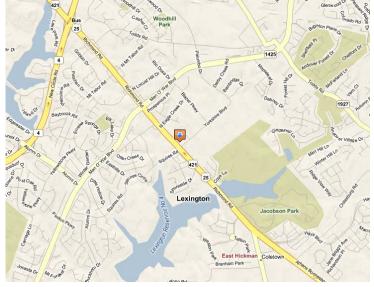

# **Directions**

#### **Coming From Interstate 75 South:**

- **1.** Take exit 104 for KY-418 toward Lexington / Athens.
- 2. Turn left onto SR-418 / Athens Boonesboro Rd
- **3.** Road name changes to US-25 North / US-421 North / Richmond Rd.
- **4.** Turn right onto Yorkshire Blvd, our parking lot is the first drive to your left.

### **Coming From Interstate 75 North:**

- 1. Take the Man O'War Blvd exit #108 KY-1425W.
- **2.** Stay straight on Man O'War Blvd and turn left onto Palumbo Drive.
- **3.** Stay straight on Palumbo Dr, there will be a sharp turn to the right and the road name changes to Yorkshire Blvd.
- **4.** Stay on Yorkshire Blvd to the end. Our parking lot is the last drive on your right.

## **Coming from New Circle Road:**

- 1. Take the US-25S / US-421S / Richmond Rd. exit #15 towards Richmond / Interstate 75.
- 2. Stay on Richmond Rd heading towards Interstate 75.
- 3. After crossing Man O'War Blvd, turn left at the 2<sup>nd</sup> traffic light, onto Yorkshire Blvd.
- **4.** Our parking lot is the first drive to your left.

#### Coming from the Bert T. Combs Mountain Parkway:

- 1. Take the Mountain parkway to Interstate 64 West.
- 2. Merge onto I-75 South via exit 81 on the left towards Richmond / Knoxville.
- 3. Take the Man O'War Blvd exit #108 KY-1425W.
- 4. Stay straight on Man O'War Blvd and turn left onto Palumbo Drive.
- 5. Stay straight on Palumbo Dr, there will be a sharp turn to the right and the road name changes to Yorkshire
- 6. Stay on Yorkshire Blvd to the end. Our parking lot is the last drive on your right.

Our office is conveniently located near I-75 on Richmond Road. There are many nearby restaurants and shopping options, including Hamburg Pavilion.